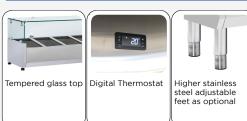

## **GENERAL FEATURES**

| Refrigerated horizontale showcase (Pans GN1/4)            | • |
|-----------------------------------------------------------|---|
| Stainless Steel exterior and interior                     | • |
| Static Cooling                                            | • |
| Automatic compressor cycle defrost                        | • |
| Single copper pipe evaporator (No welding in the foaming) | • |
| <u>Digital Thermostat</u>                                 | • |
| N.4 Adjustable feet                                       | • |
| Spacer set included                                       | • |
| GN1/4 Pans are not included with the unit                 | • |
| Tempered glass top                                        | • |
| Energy efficiency class: -                                | • |