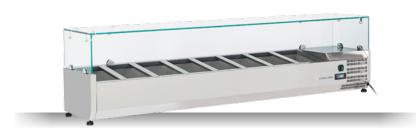

## **GENERAL FEATURES**

| Refrigerated horizontale showcase (Pans GN1/4)            | • |
|-----------------------------------------------------------|---|
| Stainless Steel exterior and interior                     | • |
| Static Cooling                                            | • |
| Automatic compressor cycle defrost                        | • |
| Single copper pipe evaporator (No welding in the foaming) | • |
| <u>Digital Thermostat</u>                                 | • |
| N.4 Adjustable feet                                       | • |
| Spacer set included                                       | • |
| GN1/4 Pans are not included with the unit                 | • |
| Tempered glass top                                        | • |
| Energy efficiency class: -                                | • |

## **PRODUCT DIMENSIONS**

1800

## **TECHNICAL SPECIFICATIONS**

| Capacity                         | 58 L         |
|----------------------------------|--------------|
| Temperature                      | +2° ~ +8°C   |
| Consumption                      | 1.8 kWh/24h  |
| Rated Power                      | 160 W        |
| Noise level                      | 56 dB(A)     |
| Net Weight                       | 47.5 Kg      |
| Gross Weight                     | 76 Kg        |
| External Dimensions (WxDxH mm)   | 1800x335x440 |
| Internal Dimensions (WxDxH mm)   | 1450x246x163 |
| Packaging dimensions (WxDxH mm)  | 1940x405x460 |
| Loading quantities 20'/40'/40'HQ | 70/145/145   |